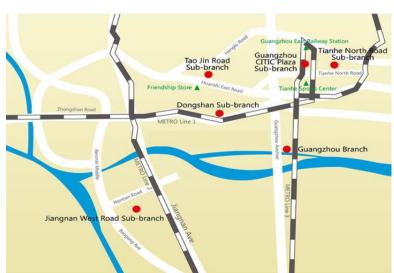

During this period, our branch's ATM service will be suspended, and retail banking service will be taken over by Guangzhou Branch temporarily. Please kindly find details of The Guangzhou Branch as below:

Address: 25F, KB Plaza, Guangzhou, Guangdong, China;

Tel: 020-38110888;

Transportation (approximately 12 minutes on foot): Bus No. 40, No.90, No.44, No.77, No.811 (Hua Cheng Da Dao bus station (Hua Sui Road)).