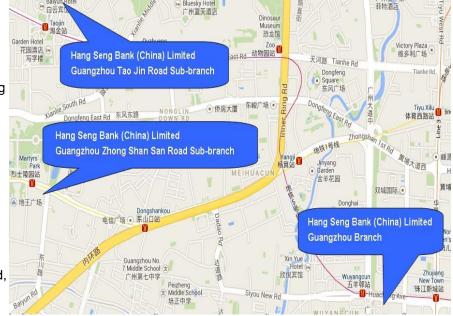

## Hang Seng Bank (China) Ltd. Guangzhou Branch

Address: Unit 1 of G/F & 25/F, King Board Building, NO. 18 Huacheng Road, Zhujiang New Town, Tianhe District, Guangzhou, China (subject to approval by GD CBRC)

Tel: 020-38110888

For your need on retail banking, please proceed to preferred nearby sub-branches listed below.

Guangzhou Zhong Shan San Road Sub-branch Hang Seng Bank (China) Ltd.

Address: G/F, No.3 Zhong Shan San Road, Yuexiu District, Guangzhou, China

Tel: 020-38110668

Guangzhou Tao Jin Road Sub-branch Hang Seng Bank (China) Ltd.

Address: Shop 103, G/F, Li Jing Building,

52 Tao Jin Road, Yuexiu District,

Guangzhou, China Tel: 020-38110900

We apologize for any inconvenience caused. Highly appreciate your understanding and long-term support to Hang Seng Bank (China) Limited.