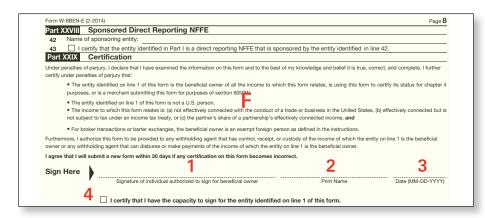

# W-8BEN-E - 美国预提税及申报受益所有人之外籍身份证明 (实体)

| F. 第二十九部分(认证)(表格第8 | 了页 |
|--------------------|----|
|--------------------|----|

您须获授权代表第1栏的实体签署。

- 1. 请在表格上签名
- 2. 请在签名旁边的横线上以正楷工整书写姓名。
- 3. 请以月/日/年的格式填写日期。
- 4. 请勾选此处"本人证明, 本人拥有行事代表人身份代表表格第1栏中明确的实体签署"。

注意:除非授权书特别注明代理人/律师可以签署税务文件或税务表格(并提供或持有相关副本),或者提供国税局2848表格,否则本表格不得通过授权书授权签署。

| substantial U.S. owner. | ddress, and TIN of each substantial U.S. owner of the NFFE. Please |     |
|-------------------------|--------------------------------------------------------------------|-----|
| Name                    | Address                                                            | TIN |
|                         |                                                                    |     |
|                         |                                                                    |     |
|                         |                                                                    |     |
|                         |                                                                    |     |
|                         | G                                                                  |     |
|                         |                                                                    |     |
|                         |                                                                    |     |
|                         |                                                                    |     |
|                         |                                                                    |     |
|                         |                                                                    |     |